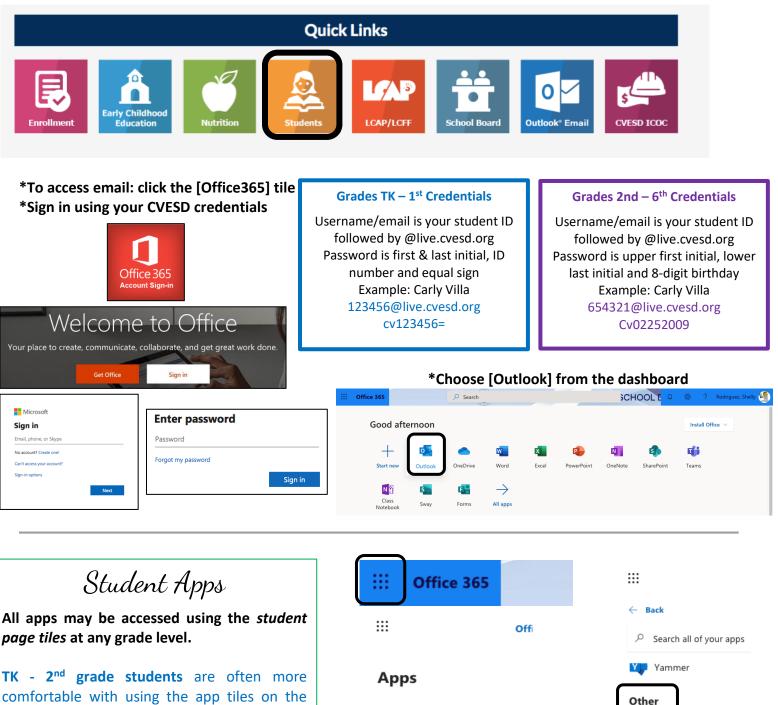

Student Email & Apps

\*Start at www.cvesd.org, click the [Students] tile

Outlook

Word

PowerPoint

SharePoint

All apps  $\rightarrow$ 

N🖁 Class Notebook 🚺 Swa

SR 20200827

Classroom

Discovery Education

comfortable with using the app tiles on the student page instead of accessing apps via the red Office365 email tile. They may continue to do so.

3<sup>rd</sup> – 6<sup>th</sup> students will continue to learn the next level of app access from within their email.
\*Choose the [Apps Launcher]
\*If app is not visible, choose [All Apps]
\*Scroll towards the bottom to see a section titled [Other]
\*Here you will see all CVESD available apps